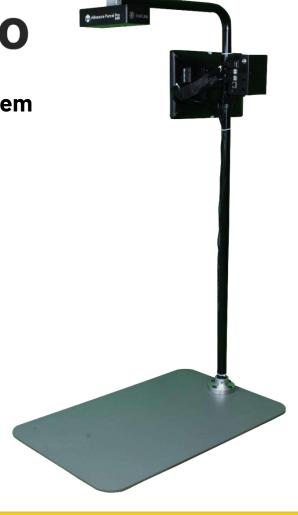

# vMeasure Parcel Pro - Product Line ALL IN ONE COMPUTER VISION-ENABLED PARCEL DIMENSIONING SOLUTION

- Dimension small to medium sized parcels in most shapes
- **Developed for e-commerce and Order fulfillment centers**

# vMeasure Parcel Pro - Tech Specs

Developed for e-commerce and Order fulfillment centers

# vMeasure Parcel Pro

Developed for e-commerce and Order fulfillment centers

#### **Maintenance**

- Solid State unit with no moving parts
- No scheduled maintenance needed

- Height: 109.8 cm or 43.22 inches
- Footprint: 65 x 40 cm or 25.6 x 15.7 inches
- Weight: 8.3kg
- Electrical: 5V, 3A power source