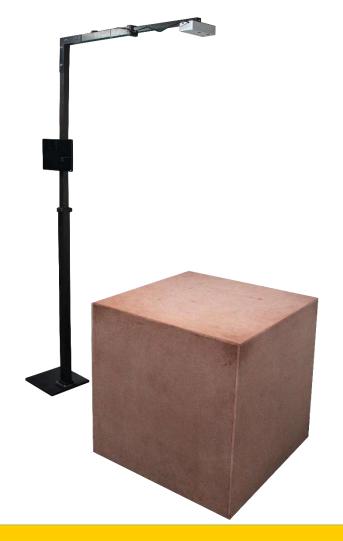

#### Configuration

Complete Automated Dimensioning Solution with Stand, Touch screen Display & all required software included

#### **Installation Specs**

- Height 210cm or 82.6 inches
- Length 100cm or 39.3 inches
- Weight 16.3kg
- Electrical: 5V, 3A power source