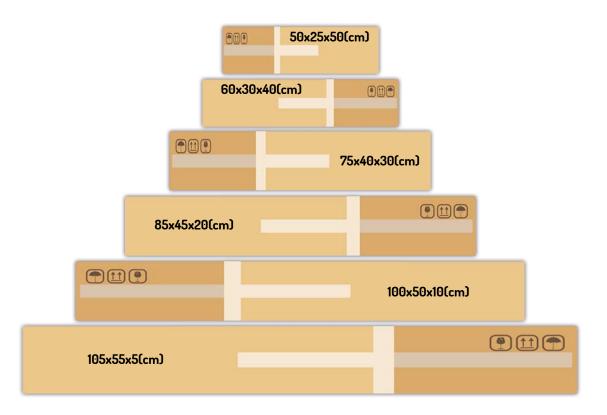

# vMeasure Parcel Pro - Dimensioning sizes

Developed for e-commerce and Order fulfillment centers

### **Dimensioning**

Minimum:

30x30x30 cm (or) 12x12x12 inches

Maximum:

80x80x80 cm (or) 31.5x31.5x31.5 inches