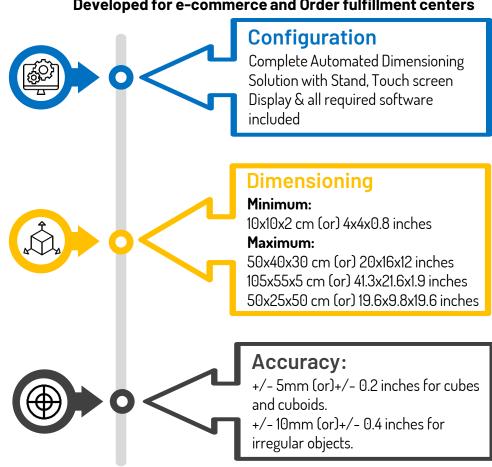

#### Configuration

Complete Automated Dimensioning Solution with Stand, Touch screen Display & all required software included

### **Dimensioning**

Minimum:

30x30x30 cm (or) 12x12x12 inches

Maximum:

80x80x80 cm (or) 31.5x31.5x31.5 inches

### Accuracy

+/- 10mm or +/- 0.4 inches