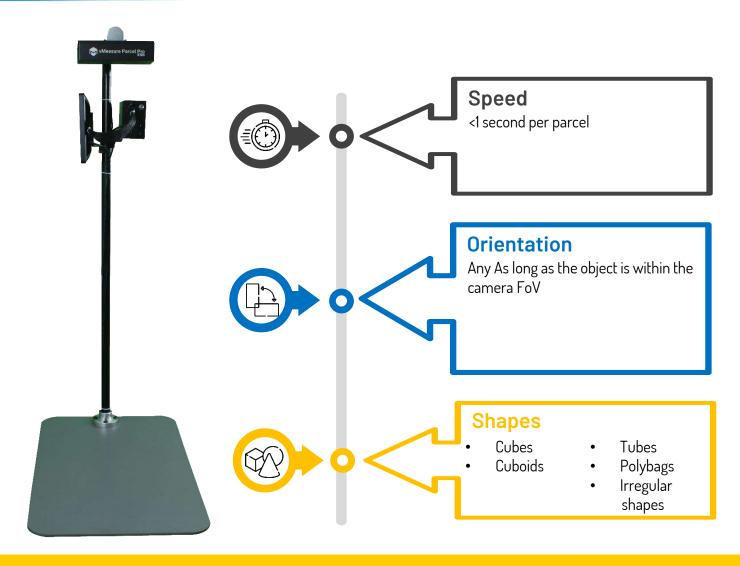

# vMeasure Parcel Pro - Tech Specs

Developed for e-commerce and Order fulfillment centers

### **Speed**

2 – 3 Second depending on the box size

#### Orientation

Any as long as the object is within the camera FoV

### Shapes

Cubes Cuboids