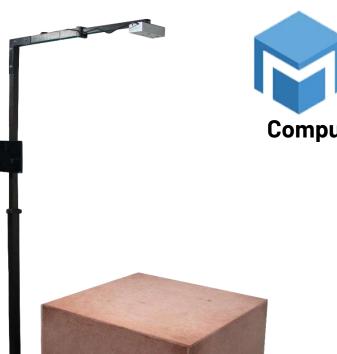

- Dimension medium to large cube and cuboidal shapes.
- Designed for 3PLs and wholesale distributors.

## vMeasure Parcel $\underset{s200}{\text{Pro}}$ - Tech Specs

Designed for 3PLs and wholesale distributors.

## vMeasure Parcel Pro – Tech specs

Designed for 3PLs and wholesale distributors.

#### **Installation Specs**

- Height 210cm or 82.6 inches
- Length 100cm or 39.3 inches
- Weight 16.3kg
- Electrical: 5V, 3A power source