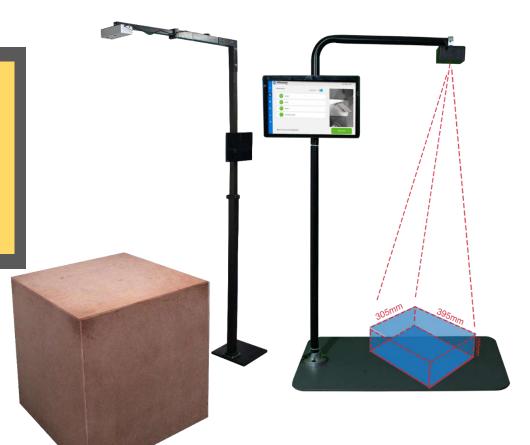

# vMeasure Parcel Pro - Tech Specs

Developed for e-commerce and Order fulfillment centers

# vMeasure Parcel Pro - Dimensioning sizes

Developed for e-commerce and Order fulfillment centers

### **Dimensioning**

Minimum:

30x30x30 cm (or) 12x12x12 inches

Maximum:

80x80x80 cm (or) 31.5x31.5x31.5 inches

### Accuracy

+/- 10mm or +/- 0.4 inches