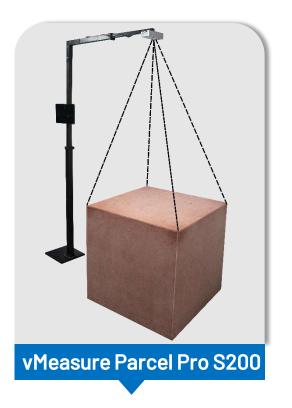

- Dimension medium to large cube and cuboidal shapes.
- Designed for 3PLs and wholesale distributors.

## vMeasure Parcel $\underset{s200}{\text{Pro}}$ - Tech Specs

Designed for 3PLs and wholesale distributors.

## vMeasure Parcel Pro – Tech specs

Designed for 3PLs and wholesale distributors.