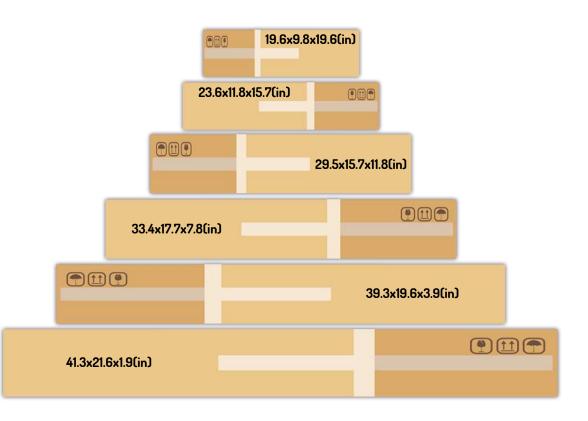

# vMeasure Parcel Pro - Dimensioning sizes

Developed for e-commerce and Order fulfillment centers

### **Dimensioning**

Minimum:

30x30x30 cm (or) 12x12x12 inches

Maximum:

80x80x80 cm (or) 31.5x31.5x31.5 inches